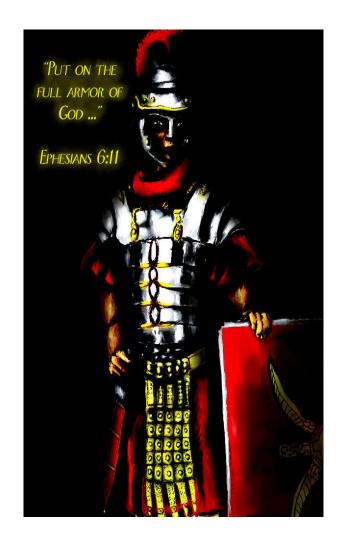

For our struggle is not against flesh and blood, but against the rulers, against the authorities, against the powers of this dark world and against the spiritual forces of evil in the heavenly realms. (13) Therefore, put on the full armor of God, so that when the day of evil comes you may be able to stand your ground, and after you have done everything to stand.

Ephesians 6:12-13 (NIV)